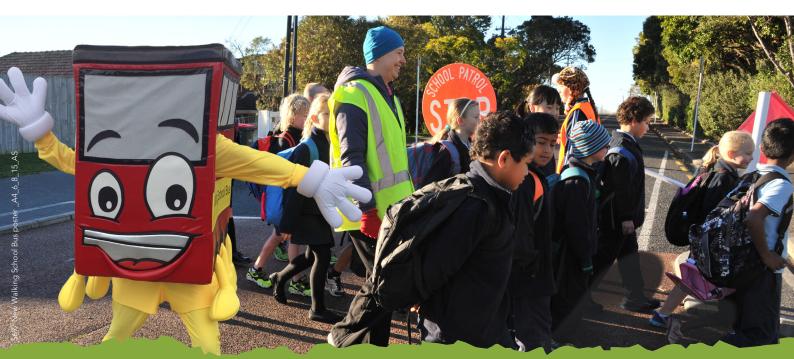

## What is a Walking School Bus?

A walking school bus (WSB) is just like a school bus except children walk to and from school under the supervision of adult volunteers (often parents). This creates a safe and social journey to school.

## Get on the bus!